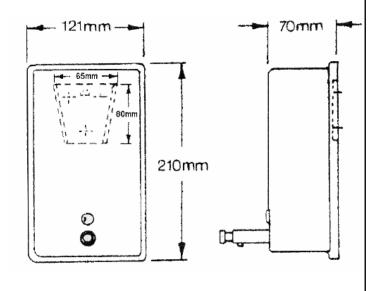

#### **TECHNICAL DATA**

- $\cdot$  Made in AISI 304 stainless steel AISI 304, 1 mm thickness, in one piece.
- · In the upper part is located the refilling door which opens with an special anti vandal key.
- · Assembling: 3 assembling points completely hidden.
- $\cdot$  Delivered with an special key and 3 mm screws.
- · Brass chromed pushing button
- · Anti vandal polycarbonate soap level viewer.
- · ABS chromed valve.
- · Dimensions: 210 high x 121 wide x 70 deep mm.
- · Maximum dimensions (with valve): 210 high x 121 wide x 130 deep mm.
- · Weight (empty): 0,7 Kg.
- · Recommended distance to install from counter: 120 200 mm.
- · Capacity: 1,2 liters
- · Designed for all kind of soaps (except chirurgical).
- · Maintenance: stainless steel requires maintenance, after some time dust may damage the stainless steel chrome. We recommend a regular cleearing with an specific stainless steel cleaner provided by VELTIA.

## TECHNICAL DRAWING