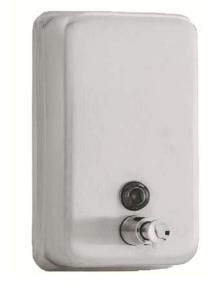

#### Soap Dispenser

- · Vertical liquid soap dispenser for hang on wall.
- · Pushing button.
- · Specially designed for public areas.
- . Strong, vandal proof and built without cutting edges. SSatin finish. Also available in white finish (VELTIA 03001.W) and poolished finish (VELTIA 03001.B).

#### **TECHNICAL DATA**

- $\cdot$  Made in AISI 304 stainless steel AISI 304, 1 mm thickness, in one piece.
- · In the upper part is located the refilling door which opens with an special anti vandal key.
- · Assembling: 3 assembling points completely hidden.
- $\cdot$  Delivered with an special key and 3 mm screws.
- · Brass chromed pushing button
- · Anti vandal polycarbonate soap level viewer.
- · ABS chromed valve.
- · Dimensions: 210 high x 121 wide x 70 deep mm.
- · Maximum dimensions (with valve): 210 high x 121 wide x 130 deep mm.
- · Weight (empty): 0,7 Kg.
- · Recommended distance to install from counter: 120 200 mm.
- · Capacity: 1,2 liters
- · Designed for all kind of soaps (except chirurgical).
- · Maintenance: stainless steel requires maintenance, after some time dust may damage the stainless steel chrome. We recommend a regular cleearing with an specific stainless steel cleaner provided by VELTIA.