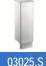

# **SOAP DISPENSER**

₹ 03001.S

#### Soap Dispenser

- · Vertical liquid soap dispenser for hang on wall.
- · Pushing button.
- · Specially designed for public areas.
- . Strong, vandal proof and built without cutting edges. SSatin finish. Also available in white finish (VELTIA 03001.W) and poolished finish (VELTIA 03001.B).

#### **TECHNICAL DATA**

- $\cdot$  Made in AISI 304 stainless steel AISI 304, 1 mm thickness, in one piece.
- · In the upper part is located the refilling door which opens with an special anti vandal key.
- · Assembling: 3 assembling points completely hidden.
- $\cdot$  Delivered with an special key and 3 mm screws.
- · Brass chromed pushing button
- · Anti vandal polycarbonate soap level viewer.
- · ABS chromed valve.
- · Dimensions: 210 high x 121 wide x 70 deep mm.
- · Maximum dimensions (with valve): 210 high x 121 wide x 130 deep mm.
- · Weight (empty): 0,7 Kg.
- · Recommended distance to install from counter: 120 200 mm.
- · Capacity: 1,2 liters
- · Designed for all kind of soaps (except chirurgical).
- · Maintenance: stainless steel requires maintenance, after some time dust may damage the stainless steel chrome. We recommend a regular cleearing with an specific stainless steel cleaner provided by VELTIA.