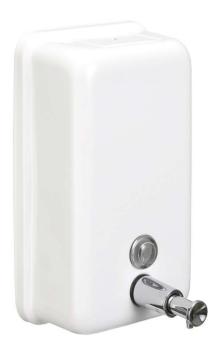

#### **TECHNICAL DATA**

- $\cdot$  Made in AISI 304 stainless steel AISI 304, 1 mm thickness, in one piece.
- $\cdot$  In the upper part is located the refilling door which opens with an special anti vandal key.
- · Assembling: 3 assembling points completely hidden.
- · Delivered with an special key and 3 mm screws.
- · Brass chromed pushing button
- · Anti vandal polycarbonate soap level viewer.
- · ABS chromed valve.
- · Dimensions: 210 high x 121 wide x 70 deep mm.
- · Maximum dimensions (with valve): 210 high x 121 wide x 130 deep mm.
- · Weight (empty): 0,7 Kg.
- · Recommended distance to install from counter: 120 200 mm.
- · Capacity: 1,2 liters
- · Designed for all kind of soaps (except chirurgical).
- · Maintenance: stainless steel requires maintenance, after some time dust may damage the stainless steel chrome. We recommend a regular cleearing with an specific stainless steel cleaner provided by VELTIA.

# TECHNICAL DRAWING