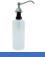

#### Stainless Steel Soap Dispenser

- · Vertical liquid soap dispenser for hang on wall.
- · Pushing button.
- · Designed for high traffic people use, specially public bathrooms.
- · Antivandalic and strong.
- Sainless steel polished finish. Also available in satin finish (VELTIA 0004.S) and white epoxy finish (VELTIA 03004.W).

## **TECHNICAL DATA**

- · Made in AISI 304 stainless steel AISI 304, 1 mm thickness, in one piece.
- $\cdot$  In the upper part is located the refilling door which opens with an special anti vandal key.
- · Assembling: 3 assembling points completely hidden.
- · Delivered with an special key and 3 mm screws.
- · Brass chromed pushing button.
- · Anti vandal polycarbonate soap level viewer.
- · ABS chromed valve.
- · Dimensions: 157 high x 178 wide x 68 deep mm.
- Maximum dimensions (with valve): 157 high x 178 wide x 125 deep mm.
- · Recommended distance to install from counter: 120 200 mm.
- · Capacity: 1,4 liters.
- · Designed for all kind of soaps (except chirurgical).
- Maintenance: stainless steel requires maintenance, after some time dust may damage the stainless steel chrome. We recommend a regular clearing with an specific stainless steel cleaner provided by VELTIA.

The picture belongs to VELTIA 03004.S