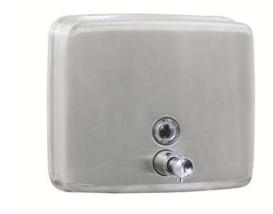

#### Stainless Steel Soap Dispenser

- · Vertical liquid soap dispenser for hang on wall.
- · Pushing button.
- · Designed for high traffic people use, specially public bathrooms.
- · Antivandalic and strong.
- Sainless steel polished finish. Also available in satin finish (VELTIA 0004.S) and white epoxy finish (VELTIA 03004.W).

## **TECHNICAL DATA**

- · Made in AISI 304 stainless steel AISI 304, 1 mm thickness, in one piece.
- $\cdot$  In the upper part is located the refilling door which opens with an special anti vandal key.
- · Assembling: 3 assembling points completely hidden.
- · Delivered with an special key and 3 mm screws.
- · Brass chromed pushing button.
- · Anti vandal polycarbonate soap level viewer.
- · ABS chromed valve.
- · Dimensions: 157 high x 178 wide x 68 deep mm.
- Maximum dimensions (with valve): 157 high x 178 wide x 125 deep mm.
- · Recommended distance to install from counter: 120 200 mm.
- · Capacity: 1,4 liters.
- · Designed for all kind of soaps (except chirurgical).
- Maintenance: stainless steel requires maintenance, after some time dust may damage the stainless steel chrome. We recommend a regular clearing with an specific stainless steel cleaner provided by VELTIA.

The picture belongs to VELTIA 03004.S