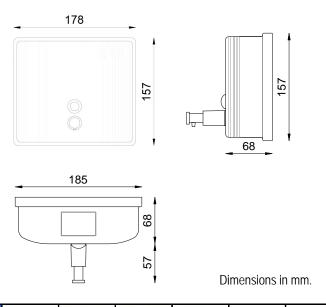

## **TECHNICAL DATA**

- · Made in AISI 304 stainless steel AISI 304, 1 mm thickness, in one piece.
- $\cdot$  In the upper part is located the refilling door which opens with an special anti vandal key.
- · Assembling: 3 assembling points completely hidden.
- · Delivered with an special key and 3 mm screws.
- · Brass chromed pushing button.
- · Anti vandal polycarbonate soap level viewer.
- · ABS chromed valve.
- · Dimensions: 157 high x 178 wide x 68 deep mm.
- Maximum dimensions (with valve): 157 high x 178 wide x 125 deep mm.
- · Recommended distance to install from counter: 120 200 mm.
- · Capacity: 1,4 liters.
- · Designed for all kind of soaps (except chirurgical).
- Maintenance: stainless steel requires maintenance, after some time dust may damage the stainless steel chrome. We recommend a regular clearing with an specific stainless steel cleaner provided by VELTIA.

# TECHNICAL DRAWING

03025.S 03020 03101 03202.S