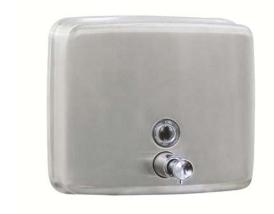

#### Stainless Steel Soap Dispenser

- · Vertical liquid soap dispenser for hang on wall.
- · Pushing button.
- $\cdot$  Designed for high traffic people use, specially public bathrooms.
- · Antivandalic and strong.
- Sainless steel satin finish. Also available in polished finish (VELTIA 0004.B) and white epoxy finish (VELTIA 03004.W).

### **TECHNICAL DATA**

- · Made in AISI 304 stainless steel AISI 304, 1 mm thickness, in one piece.
- $\cdot$  In the upper part is located the refilling door which opens with an special anti vandal key.
- · Assembling: 3 assembling points completely hidden.
- · Delivered with an special key and 3 mm screws.
- · Brass chromed pushing button.
- · Anti vandal polycarbonate soap level viewer.
- · ABS chromed valve.
- · Dimensions: 157 high x 178 wide x 68 deep mm.
- Maximum dimensions (with valve): 157 high x 178 wide x 125 deep mm.
- · Recommended distance to install from counter: 120 200 mm.
- · Capacity: 1,4 liters.
- · Designed for all kind of soaps (except chirurgical).
- · Maintenance: stainless steel requires maintenance, after some time dust may damage the stainless steel chrome. We recommend a regular clearing with an specific stainless steel cleaner provided by VELTIA.