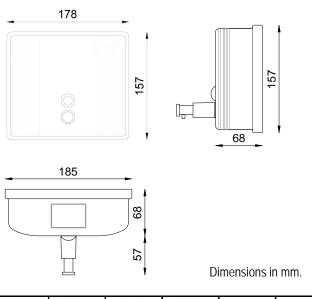

### **TECHNICAL DATA**

- · Made in AISI 304 stainless steel AISI 304, 1 mm thickness, in one piece.
- $\cdot$  In the upper part is located the refilling door which opens with an special anti vandal key.
- · Assembling: 3 assembling points completely hidden.
- · Delivered with an special key and 3 mm screws.
- · Brass chromed pushing button.
- · Anti vandal polycarbonate soap level viewer.
- · ABS chromed valve.
- · Dimensions: 157 high x 178 wide x 68 deep mm.
- Maximum dimensions (with valve): 157 high x 178 wide x 125 deep mm.
- · Recommended distance to install from counter: 120 200 mm.
- · Capacity: 1,4 liters.
- · Designed for all kind of soaps (except chirurgical).
- · Maintenance: stainless steel requires maintenance, after some time dust may damage the stainless steel chrome. We recommend a regular clearing with an specific stainless steel cleaner provided by VELTIA.

### SUGGESTED TEXT FOR PRESCRIPTION

VELTIA or similar vertical soap dispenser made in AISI 304 stainless steel, for hang on wall. Dimensions: 157 high x 178 wide x 68 deep mm. (with valve: 125 mm deep).

# TECHNICAL DRAWING

03101 03202.S