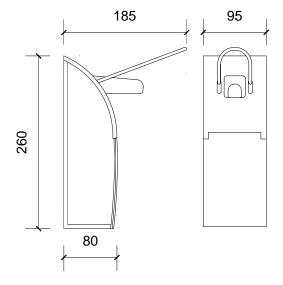

## Soap dispenser for hospitalary use

- · Manual soap dispenser.
- · Wall mounted.
- · Soap container refillable and sterilizable .
- · Suitable for universal soap and desinfectants.

- · Main body made of ABS and satin finished stainless steel. Soap container made in translucent poliethilene.
- · Manual lever made of stainless steel.
- Dimensions: 260 high x 95 width x 185 depth (mm).
- · Capacity: 500 ml.
- · Maintenance: stainless steel needs maintenance because dust can eventually damage the Chrome (Cr) contained in stainless steel. We recommend monthly cleaning with an specific product for stainless steel.

### **TECHNICAL DRAWING**