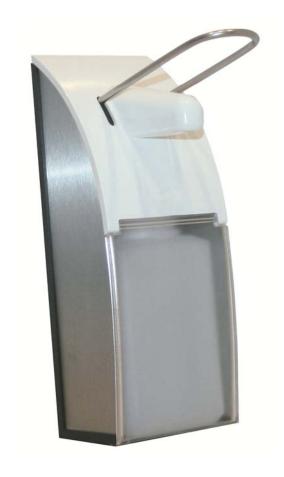

# **SOAP DISPENSER**

03013.S

## Soap dispenser for hospitalary use

- · Manual soap dispenser.
- · Wall mounted.
- · Soap container refillable and sterilizable .
- · Suitable for universal soap and desinfectants.

- · Main body made of ABS and satin finished stainless steel. Soap container made in translucent poliethilene.
- · Manual lever made of stainless steel.
- Dimensions: 260 high x 95 width x 185 depth (mm).
- · Capacity: 500 ml.
- · Maintenance: stainless steel needs maintenance because dust can eventually damage the Chrome (Cr) contained in stainless steel. We recommend monthly cleaning with an specific product for stainless steel.