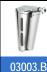

# **SOAP DISPENSER**

03013.S

## Soap dispenser for hospitalary use

- · Manual soap dispenser.
- · Wall mounted.
- · Soap container refillable and sterilizable .
- · Suitable for universal soap and desinfectants.

- · Main body made of ABS and satin finished stainless steel. Soap container made in translucent poliethilene.
- · Manual lever made of stainless steel.
- Dimensions: 260 high x 95 width x 185 depth (mm).
- · Capacity: 500 ml.
- · Maintenance: stainless steel needs maintenance because dust can eventually damage the Chrome (Cr) contained in stainless steel. We recommend monthly cleaning with an specific product for stainless steel.

### SUGGESTED TEXT FOR PRESCRIPTION

VELTIA or similar, manual soap dispenser with stainless steel lever. Made of translucent ABS and satin finished stainless steel. Dimensions: 260 high x 95 width x 185 depth (mm).