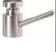

#### Soap Dispenser to built in

- · Soap Dispenser with Stainles Steel Push button for built in
- · Bottle in Stainless Steel.
- · Designed for public areas.
- · Durability and resistance against corrosion.
- · Finish in Stainless Steel brilliant.
- · Security key for refilling from top.

#### SUGGESTED TEXT FOR PRESCRIPTION

VELTIA or similar soap dispenser with stainles steel push button for built in or. Includes security key for refilling from top. Capacity: 500 ml.