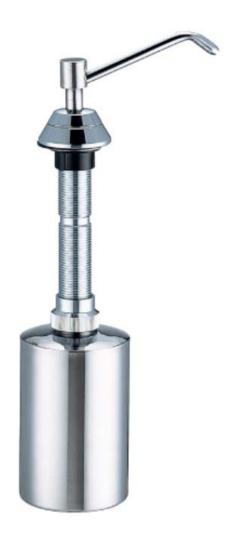

#### Soap Dispenser to built in

- · Soap Dispenser with Stainles Steel Push button for built in
- · Bottle in Stainless Steel.
- · Designed for public areas.
- · Durability and resistance against corrosion.
- · Finish in Stainless Steel brilliant.
- · Security key for refilling from top.

## TECHNICAL DATA

- · Made in Stainless steel AISI 304.
- · Push button sizes: 80 mm high x 112 mm deep x 50 mm wide.
- · Bottle dimensions: 75 mm Ø y 96 mm high.
- · Capacity: 500 ml.
- · Maintenance: Stainless Steel requires some maintenance because dust in the time may remove the stainless steel chrome. We recommend to clean the stainless steel with an appropriate liquid cleaner, not abrassive. VELTIA code 06024.