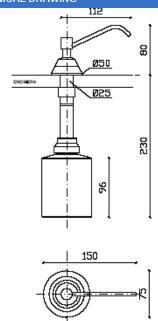

## TECHNICAL DATA

- · Made in Stainless steel AISI 304.
- · Push button sizes: 80 mm high x 112 mm deep x 50 mm wide.
- · Bottle dimensions: 75 mm Ø y 96 mm high.
- · Capacity: 500 ml.
- · Maintenance: Stainless Steel requires some maintenance because dust in the time may remove the stainless steel chrome. We recommend to clean the stainless steel with an appropriate liquid cleaner, not abrassive. VELTIA code 06024.

## SCHEME - TECHNICAL DRAWING

Related

03102

03103