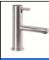

#### Soap Dispenser to built in

- · Soap Dispenser with Stainles Steel Push button for built in
- · Bottle in Stainless Steel.
- · Designed for public areas.
- · Durability and resistance against corrosion.
- · Finish in Stainless Steel brilliant.
- · Security key for refilling from top.

#### SUGGESTED TEXT FOR PRESCRIPTION

VELTIA or similar soap dispenser with stainles steel push button for built in or. Includes security key for refilling from top. Capacity: 500 ml.