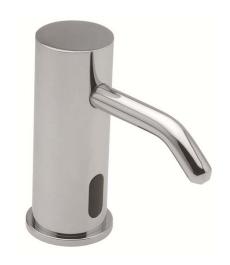

# LIQUID SOAP DISPENSER

**03105** 

# Liquid soap dispenser

- · Automatic liquid soap dispenser to build in a counter top.
- · Infrared activation system.
- · Suitable for public places and high frequency of use.
- · Suitable for liquid soap, hand sanitizer and Iodine soap (7,5%).
- · Durability and resistance against rust and corrosion.
- · Polish finished.