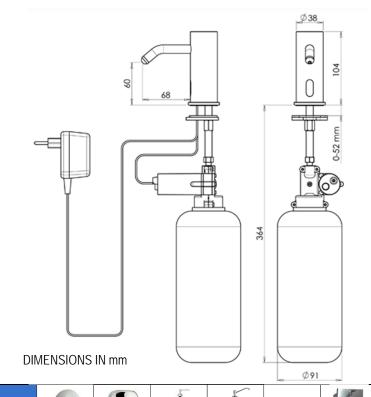

### SUGGESTED TEST FOR PRESCRIPTION

VELTIA or similar, automatic liquid soap dispenser with infrared activation system. Dimensions: 104 high, Ø 38, spout 68 (mm). Under countertop: 364, Ø 91 (mm).

# TECHNICAL DATA

- · Main body made of chromed brass. Polish finished.
- · Power supply: transformer. Optional with batteries.
- $\cdot$  Dimensions: 104 high, Ø 38, spout 68 (mm). Under countertop: 364, Ø 91 (mm).
- · Soap container capacity: 1000 ml. Refillable.
- · Sensor active range: 50 mm.
- · Standard soap discharge: 0,8 cc, adjustable.
- · Sensor range: 30 100 mm (± 10 mm) adjustable by remote control.
- · Soap viscosity: 100 3800 cPs.
- · Maintenance: for cleaning use only neutral soap and water, then wipe dry with a clean cloth. When cleaning bathroom tiles or similar, the soap dispenser should be protected from any splattering of harsh cleansers.

# TECHNICAL DRAWING