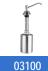

# LIQUID SOAP DISPENSER

**03105** 

# Liquid soap dispenser

- · Automatic liquid soap dispenser to build in a counter top.
- · Infrared activation system.
- · Suitable for public places and high frequency of use.
- · Suitable for liquid soap, hand sanitizer and Iodine soap (7,5%).
- · Durability and resistance against rust and corrosion.
- · Polish finished.

# TECHNICAL DATA

- · Main body made of chromed brass. Polish finished.
- · Power supply: transformer. Optional with batteries.
- $\cdot$  Dimensions: 104 high, Ø 38, spout 68 (mm). Under countertop: 364, Ø 91 (mm).
- · Soap container capacity: 1000 ml. Refillable.
- · Sensor active range: 50 mm.
- · Standard soap discharge: 0,8 cc, adjustable.
- · Sensor range: 30 100 mm (± 10 mm) adjustable by remote control.
- · Soap viscosity: 100 3800 cPs.
- · Maintenance: for cleaning use only neutral soap and water, then wipe dry with a clean cloth. When cleaning bathroom tiles or similar, the soap dispenser should be protected from any splattering of harsh cleansers.