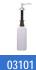

# LIQUID SOAP DISPENSER

**03105** 

# Liquid soap dispenser

- · Automatic liquid soap dispenser to build in a counter top.
- · Infrared activation system.
- · Suitable for public places and high frequency of use.
- · Suitable for liquid soap, hand sanitizer and Iodine soap (7,5%).
- · Durability and resistance against rust and corrosion.
- · Polish finished.

# TECHNICAL DATA

- · Main body made of chromed brass. Polish finished.
- · Power supply: transformer. Optional with batteries.
- $\cdot$  Dimensions: 104 high, Ø 38, spout 68 (mm). Under countertop: 364, Ø 91 (mm).
- · Soap container capacity: 1000 ml. Refillable.
- · Sensor active range: 50 mm.
- · Standard soap discharge: 0,8 cc, adjustable.
- · Sensor range: 30 100 mm (± 10 mm) adjustable by remote control.
- · Soap viscosity: 100 3800 cPs.
- · Maintenance: for cleaning use only neutral soap and water, then wipe dry with a clean cloth. When cleaning bathroom tiles or similar, the soap dispenser should be protected from any splattering of harsh cleansers.