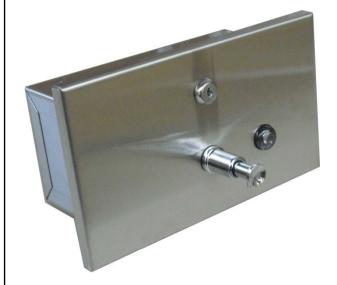

### **Recessed Soap Dispenser**

- · Stainless Steel recessed soap dispenser.
- · Anti vandal.
- · Designed for high frequency use.
- · Durability and resistance against corrosion.
- · Stainless Steel satin finish.
- · Horizontal door with security lock for soap refill.

## TECHNICAL DATAS

- · Made in Stainless Steel AISI 304.
- · Dimensions: 150 high x 258 wide x 110 deep mm.
- Recess dimensions: 112 high x 223 wide x 96 deep mm.
- · Capacity: 1200 ml.
- · Maintenance: Stainless steel needs maintenance because dust can eventually damage the chrome in stainless steel. We recommend monthly cleaning with our special product.