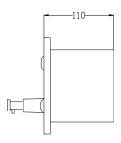

## TECHNICAL DATAS

- · Made in Stainless Steel AISI 304.
- · Dimensions: 150 high x 258 wide x 110 deep mm.
- Recess dimensions: 112 high x 223 wide x 96 deep mm.
- · Capacity: 1200 ml.
- · Maintenance: Stainless steel needs maintenance because dust can eventually damage the chrome in stainless steel. We recommend monthly cleaning with our special product.

### TECHNICAL DRAWING

Dimensions in mm