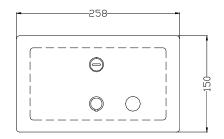

## TECHNICAL DATAS

- · Made in Stainless Steel AISI 304.
- · Dimensions: 150 high x 258 wide x 110 deep mm.
- Recess dimensions: 112 high x 223 wide x 96 deep mm.
- · Capacity: 1200 ml.
- · Maintenance: Stainless steel needs maintenance because dust can eventually damage the chrome in stainless steel. We recommend monthly cleaning with our special product.

### TECHNICAL DRAWING

Dimensions in mm