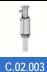

# TECHNICAL DRAWING

Dimensions in mm

## TECHNICAL DATA

- · Made in Stainless Steel AISI 304, 1 mm thickness, and one only piece.
- $\cdot$  In the upper part is located the refilling door which opens with an special anti vandal key.
- $\cdot$  Assembling: 3 assembling points completely hided .
- · Delivered with an special key and 5 mm screws
- · Brass chromed pushing button
- · Anti vandal polycarbonate soap level viewer
- · ABS chromed valve.
- · Dimensions: 121 high x 210 wide x 70 deep mm.
- · Maximum dimensions: 121 high x 210 wide x 130 deep mm.
- · Weight (empty): 0,7 Kg.
- · Recommended distance to install from counter: 120 200 mm.
- · Capacity: 1,2 liters
- · Designed for all kind of soaps (except chirurgical).
- · Maintenance: stainless steel requires maintenance, after some time dust may damage the stainless steel chrome. We recommend a regular clearing with an specific stainless steel cleaner.