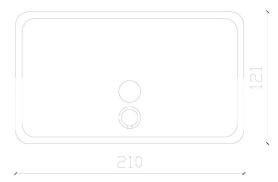

# TECHNICAL DRAWING

Dimensions in mm

## TECHNICAL DATA

- · Made in Stainless Steel AISI 304, 1 mm thickness, and one only piece.
- $\cdot$  In the upper part is located the refilling door which opens with an special anti vandal key.
- $\cdot$  Assembling: 3 assembling points completely hided .
- · Delivered with an special key and 5 mm screws
- · Brass chromed pushing button
- · Anti vandal polycarbonate soap level viewer
- · ABS chromed valve.
- · Dimensions: 121 high x 210 wide x 70 deep mm.
- · Maximum dimensions: 121 high x 210 wide x 130 deep mm.
- · Weight (empty): 0,7 Kg.
- · Recommended distance to install from counter: 120 200 mm.
- · Capacity: 1,2 liters
- · Designed for all kind of soaps (except chirurgical).
- · Maintenance: stainless steel requires maintenance, after some time dust may damage the stainless steel chrome. We recommend a regular clearing with an specific stainless steel cleaner.