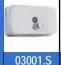

## **SOAP DISPENSER**

🖁 03002.B

#### Soap Dispenser

- · Horizontal liquid soap dispenser for hang on wall.
- · Pushing button
- · Designed for high traffic people use, specially public bathrooms
- . Anti vandal and strong

SStainless steel polished finish. Also available in satin finish (VELTIA 033002.S) and white epoxy finish (VELTIA 03002.W).

The picture belongs to VELTIA 03002.S