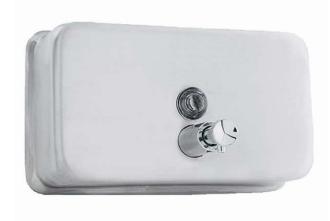

#### Soap Dispenser

- · Horizontal liquid soap dispenser for hang on wall.
- · Pushing button
- · Designed for high traffic people use, specially public bathrooms
- . Anti vandal and strong

SStainless steel polished finish. Also available in satin finish (VELTIA 033002.S) and white epoxy finish (VELTIA 03002.W).

## TECHNICAL DATA

- · Made in Stainless Steel AISI 304, 1 mm thickness, and one only piece.
- $\cdot$  In the upper part is located the refilling door which opens with an special anti vandal key.
- $\cdot$  Assembling: 3 assembling points completely hided .
- · Delivered with an special key and 5 mm screws
- · Brass chromed pushing button
- · Anti vandal polycarbonate soap level viewer
- · ABS chromed valve.
- · Dimensions: 121 high x 210 wide x 70 deep mm.
- · Maximum dimensions: 121 high x 210 wide x 130 deep mm.
- · Weight (empty): 0,7 Kg.
- · Recommended distance to install from counter: 120 200 mm.
- · Capacity: 1,2 liters
- · Designed for all kind of soaps (except chirurgical).
- · Maintenance: stainless steel requires maintenance, after some time dust may damage the stainless steel chrome. We recommend a regular clearing with an specific stainless steel cleaner.

The picture belongs to VELTIA 03002.S