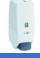

#### Soap Dispenser

- · Horizontal liquid soap dispenser for hang on wall.
- · Pushing button.
- · Designed for high traffic people use, specially public bathrooms.
- . Anti vandal and strong.

Stainless steel satin finish. Also available in polished finish (VELTIA 033002.B) and white epoxy finish ( VELTIA 03002.W).