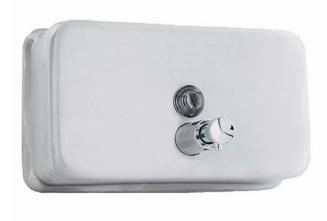

#### Soap Dispenser

- · Horizontal liquid soap dispenser for hang on wall.
- · Pushing button.
- · Designed for high traffic people use, specially public bathrooms.
- . Anti vandal and strong.

Stainless steel satin finish. Also available in polished finish (VELTIA 033002.B) and white epoxy finish ( VELTIA 03002.W).

### TECHNICAL DATA

- · Made in Stainless Steel AISI 304, 1 mm thickness, and one only piece.
- $\cdot$  In the upper part is located the refilling door which opens with an special anti vandal key.
- $\cdot$  Assembling: 3 assembling points completely hided .
- · Delivered with an special key and 5 mm screws.
- · Brass chromed pushing button.
- · Anti vandal polycarbonate soap level viewer .
- · ABS chromed valve.
- · Dimensions: 121 high x 210 wide x 70 deep mm.
- · Maximum dimensions: 121 high x 210 wide x 130 deep mm.
- · Weight (empty): 0,7 Kg.
- · Recommended distance to install from counter: 120 200 mm.
- · Capacity: 1,2 liters.
- · Designed for all kind of soaps (except chirurgical).
- · Maintenance: stainless steel requires maintenance, after some time dust may damage the stainless steel chrome. We recommend a regular clearing with an specific stainless steel cleaner.