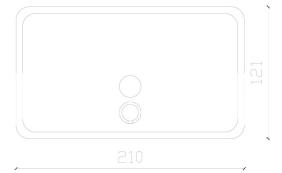

### TECHNICAL DATA

- · Made in Stainless Steel AISI 304, 1 mm thickness, and one only piece.
- $\cdot$  In the upper part is located the refilling door which opens with an special anti vandal key.
- $\cdot$  Assembling: 3 assembling points completely hided .
- · Delivered with an special key and 5 mm screws.
- · Brass chromed pushing button.
- · Anti vandal polycarbonate soap level viewer .
- · ABS chromed valve.
- · Dimensions: 121 high x 210 wide x 70 deep mm.
- · Maximum dimensions: 121 high x 210 wide x 130 deep mm.
- · Weight (empty): 0,7 Kg.
- · Recommended distance to install from counter: 120 200 mm.
- · Capacity: 1,2 liters.
- · Designed for all kind of soaps (except chirurgical).
- · Maintenance: stainless steel requires maintenance, after some time dust may damage the stainless steel chrome. We recommend a regular clearing with an specific stainless steel cleaner.

## SUGGESTED TEXT FOR PRESCRIPTION

VELTIA soap dispenser or similar made in Stainless Steel AISI 304 to fix to wall. Dimensions: 121 high x 210 wide x 70 deep mm.

# TECHNICAL DRAWING

#### Dimensions in mm

S C.02.003 03008 03020 03101