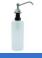

#### Soap Dispenser

- · Horizontal liquid soap dispenser for hang on wall.
- · Pushing button.
- · Designed for high traffic people use, specially public bathrooms.
- . Anti vandal and strong.

Stainless steel satin finish. Also available in polished finish (VELTIA 033002.B) and white epoxy finish ( VELTIA 03002.W).

### TECHNICAL DATA

- · Made in Stainless Steel AISI 304, 1 mm thickness, and one only piece.
- $\cdot$  In the upper part is located the refilling door which opens with an special anti vandal key.
- $\cdot$  Assembling: 3 assembling points completely hided .
- · Delivered with an special key and 5 mm screws.
- · Brass chromed pushing button.
- · Anti vandal polycarbonate soap level viewer .
- · ABS chromed valve.
- · Dimensions: 121 high x 210 wide x 70 deep mm.
- · Maximum dimensions: 121 high x 210 wide x 130 deep mm.
- · Weight (empty): 0,7 Kg.
- · Recommended distance to install from counter: 120 200 mm.
- · Capacity: 1,2 liters.
- · Designed for all kind of soaps (except chirurgical).
- · Maintenance: stainless steel requires maintenance, after some time dust may damage the stainless steel chrome. We recommend a regular clearing with an specific stainless steel cleaner.