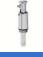

### TECHNICAL DATA

- · Made in Stainless Steel AISI 304, 1 mm thickness, and one only piece.
- $\cdot$  In the upper part is located the refilling door which opens with an special anti vandal key.
- $\cdot$  Assembling: 3 assembling points completely hided .
- · Delivered with an special key and 5 mm screws.
- · Brass chromed pushing button.
- · Anti vandal polycarbonate soap level viewer .
- · ABS chromed valve.
- · Dimensions: 121 high x 210 wide x 70 deep mm.
- · Maximum dimensions: 121 high x 210 wide x 130 deep mm.
- · Weight (empty): 0,7 Kg.
- · Recommended distance to install from counter: 120 200 mm.
- · Capacity: 1,2 liters.
- · Designed for all kind of soaps (except chirurgical).
- · Maintenance: stainless steel requires maintenance, after some time dust may damage the stainless steel chrome. We recommend a regular clearing with an specific stainless steel cleaner.