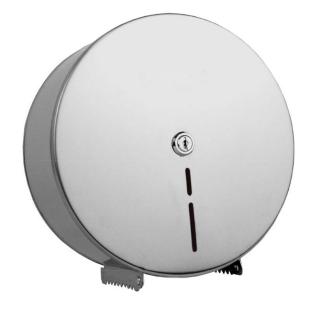

### Toilet roll paper dispenser

- · Wall mounted toilet roll paper dispenser.
- · Frontal opening.
- · Durability and resistance against rust.
- · Frontal inspection slot to indicate refill level.
- · Security lock with key included.
- Made in stainless steel polished finish. Also available satin finish (VELTIA 05001.S) and white epoxy finish (VELTIA 05001.W).

The picture belongs to VELTIA 05001.S