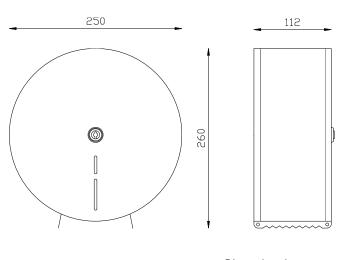

# TECHNICAL DATA AND COMPONENTS

- · Made in stainless steel.
- · Dimensions: 260 high x 250 wide x 112 deep mm.
- · Refilling: paper rolls 250m / 300 m. Maximum paper diameter 23 cm.
- · Consumable: VELTIA 06001 and 06001.E.
- · Maintenance: stainless steel requires maintenance, after some time dust may damage the stainless steel chrome. We recommend a regular cleaning with our specific stainless steel cleaner.

### TECHNICAL DRAWING

Dimensions in mm

Related