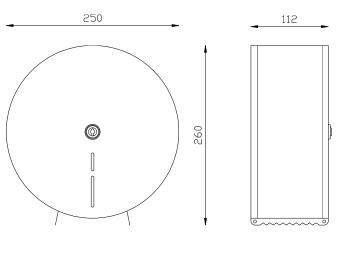

# TECHNICAL DATA AND COMPONENTS

- · Made in stainless steel.
- · Dimensions: 260 high x 250 wide x 112 deep mm.
- · Refilling: paper rolls 250m / 300 m. Maximum paper diameter 23 cm.
- · Consumable: VELTIA 06001 and 06001.E.
- · Maintenance: stainless steel requires maintenance, after some time dust may damage the stainless steel chrome. We recommend a regular cleaning with our specific stainless steel cleaner.

#### TECHNICAL DRAWING

Dimensions in mm

Related

05028.T

05107.B