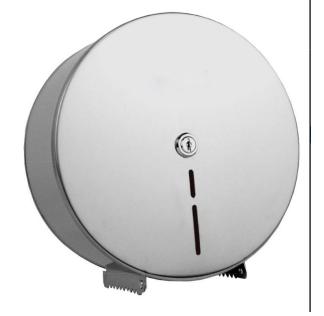

#### Toilet roll paper dispenser

- · Wall mounted toilet roll paper dispenser.
- · Frontal opening.
- · Durability and resistance against rust.
- · Frontal inspection slot to indicate refill level.
- · Security lock with key included.
- Made in stainless steel satin finish. Also available polished finish (VELTIA 05001.B) and white epoxy finish (VELTIA 05001.W).

# TECHNICAL DATA AND COMPONENTS

- · Made in stainless steel.
- · Dimensions: 260 high x 250 wide x 112 deep mm.
- · Refilling: paper rolls 250m / 300 m. Maximum paper diameter 23 cm.
- · Consumable: VELTIA 06001 and 06001.E.
- · Maintenance: stainless steel requires maintenance, after some time dust may damage the stainless steel chrome. We recommend a regular cleaning with our specific stainless steel cleaner.