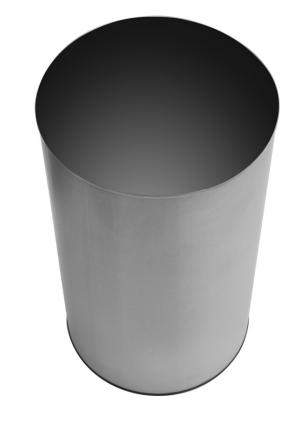

# High capacity bin

- · High capacity bin in AISI 304 stainless steel.
- · Resistance and durability.
- · Satin finish.

## TECHNICAL DATA

- $\cdot$  Body in AISI 304 stainless steel satin finish, 1 mm thick.
- · Base in thermoplastic material.
- · Total capacity: 150 liters.
- · Dimensions: 800 high, Ø 470 mm.
- · Maintenance: Stainless steel needs maintenance because dust can eventually damage the chrome in stainless steel. We recommend monthly cleaning with our special product.