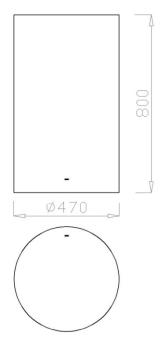

## TECHNICAL DATA

- $\cdot$  Body in AISI 304 stainless steel satin finish, 1 mm thick.
- · Base in thermoplastic material.
- · Total capacity: 150 liters.
- · Dimensions: 800 high, Ø 470 mm.
- · Maintenance: Stainless steel needs maintenance because dust can eventually damage the chrome in stainless steel. We recommend monthly cleaning with our special product.

## TECHNICAL DRAWING

Dimensions in mm

Related

14096.B 14071.SC.S 14025 14098.B