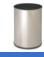

# High capacity bin

- · High capacity bin in AISI 304 stainless steel.
- · Resistance and durability.
- · Satin finish.

## TECHNICAL DATA

- $\cdot$  Body in AISI 304 stainless steel satin finish, 1 mm thick.
- · Base in thermoplastic material.
- · Total capacity: 150 liters.
- · Dimensions: 800 high, Ø 470 mm.
- · Maintenance: Stainless steel needs maintenance because dust can eventually damage the chrome in stainless steel. We recommend monthly cleaning with our special product.

## SUGGESTED TEXT FOR PRESCRIPTION

High capacity bin VELTIA or similar, in AISI 304 stainless steel satin finish. Total capacity: 150 liters. Dimensions: 800 high,  $\varnothing$  470 mm.