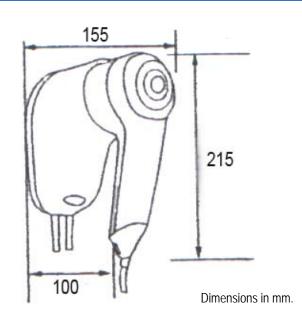

## TECHNICAL DATA

· Material: ABS plastic. ; Color: Black.

· Power: 1200 W.

Voltage: 220 V (50-60 Hz).Electrical consumption: 5,5 A.

Air speed: 13 m/s.Water protection: IPX1.

· Dimensions: 215 high x 100 wide x 155 deep mm.

#### TECHNICAL DRAWING

Related

2055.W 02056 02059 02063 02200.S