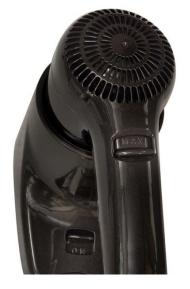

### Hair dryer to fix to wall

- Ergonomically hair dryer, surface mounted. Two speeds.
- · Security switch ON/OFF.
- · Also available in white (VELTIA 02055.W).

## TECHNICAL DATA

· Material: ABS plastic. ; Color: Black.

· Power: 1200 W.

Voltage: 220 V (50-60 Hz).Electrical consumption: 5,5 A.

Air speed: 13 m/s.Water protection: IPX1.

· Dimensions: 215 high x 100 wide x 155 deep mm.