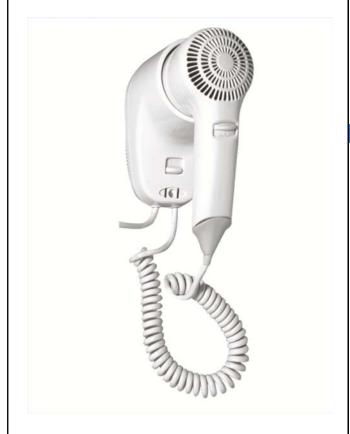

# HAIR DRYER

ទី **02055.W** 

### Hair dryer to fix to wall

- Ergonomically hair dryer, surface mounted. Two speeds.
- · Security switch ON/OFF.
- · Also available in black (VELTIA 02055.N).