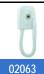

# HAIR DRYER

ទី **02055.W** 

### Hair dryer to fix to wall

- Ergonomically hair dryer, surface mounted. Two speeds.
- · Security switch ON/OFF.
- · Also available in black (VELTIA 02055.N).

## TECHNICAL DATA

- · Material: ABS plastic. Color: White.
- · Power: 1200 W.
- Voltage: 220 V (50-60 Hz).Electrical consumption: 5,5 A.
- Air speed: 13 m/s.Water protection: IPX1.
- Dimensions: 215 high x 100 wide x 155 deep mm.
- \* This product is designed for limited functions, and it is not recommended to be in continuous use. Improper use or maintenance might invalidate the warranty.

### SUGGESTED TEXT FOR PRESCRIPTION

Hair dryer VELTIA or similar, with power selector. Total power: 1200 W. Dimensions: 215 high x 100 wide x 155 deep mm.