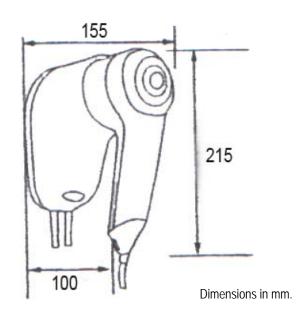

## TECHNICAL DATA

- · Material: ABS plastic. Color: White.
- · Power: 1200 W.
- Voltage: 220 V (50-60 Hz).Electrical consumption: 5,5 A.
- Air speed: 13 m/s.Water protection: IPX1.
- Dimensions: 215 high x 100 wide x 155 deep mm.
- \* This product is designed for limited functions, and it is not recommended to be in continuous use. Improper use or maintenance might invalidate the warranty.

### SUGGESTED TEXT FOR PRESCRIPTION

Hair dryer VELTIA or similar, with power selector. Total power: 1200 W. Dimensions: 215 high x 100 wide x 155 deep mm.

#### TECHNICAL DRAWING

Related

02200.S