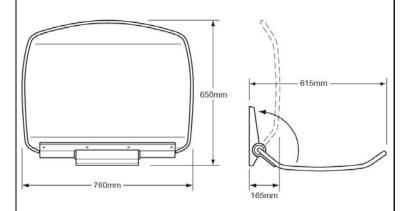

## **TECHNICAL DETAILS**

- $\cdot$  Designed to withstand static loads of 100 Kg. Intended for use for children up to a maximum weight of 15 Kg.
- Dimensions: closed 760 x 650x 165 (mm) open 760 x 650x 615 (mm).
- · Enhanced system hinge of double hydro pneumatic damper.
- · Gas locking mechanism.

# TECHNICAL DRAWING

Related Products