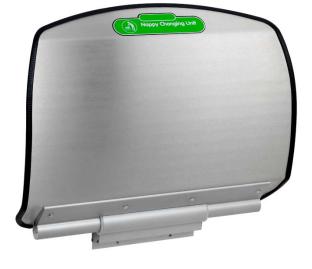

## HORIZONTAL BABY CHANGING STATION

ම් **09206** 

### Horizontal baby changing station

- · Made of stainless steel.
- · Resistance and durability.
- $\cdot$  The all-metal construction is designed to withstand heavy use and is ideal for unattended areas.
- $\cdot \ \text{Compact, wall mounted, folding design.}$
- · Stylish, brushed stainless steel finish.
- · Vandal-proof and resistant to graffiti.
- · Exceptional fire resistance.

Full compliance with the latest safety standard BS EN 12221:2008.