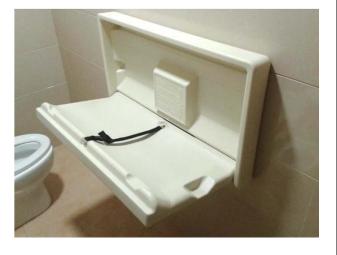

**09209** 

- · Heavy duty and durable baby changing unit.
- · Compact, surface mounted installation and foldable.
- · Safe use: rounded corners, without sharp edges and with safety belt.

**New Generation Hand Dryers** 

## SUGGESTED TEXT FOR PRESCRIPTION

VELTIA or similar, folding horizontal baby changing unit, surface mounted and made of HDPE (height density poliethilene). Reinforced full-length steel on steel hinge mecanism and pneumatic cylinder. Steel mounting plantes and mounting hardware and screws included. Dimensions: 500 x 900 x 100 mm (closed) and 500 x 900 x 490 mm (open).

## **TECHNICAL DATA**

- $\cdot$  Made of high quality HDPE (high density polyethylene), durable and with permanent antimicrobial protection.
- · Recommended load weight: max. 30 Kg.
- Dimensions: 500 x 900 x 100 mm (closed) and 500 x 900 x 490 mm (open).
- · Mounting hardware and screws included
- · Own weight: 8,5 Kg.

- This specifications can be modified and/or rectified due to manufacture requirements

**New Generation Hand Dryers** 

Horizontal baby changing station