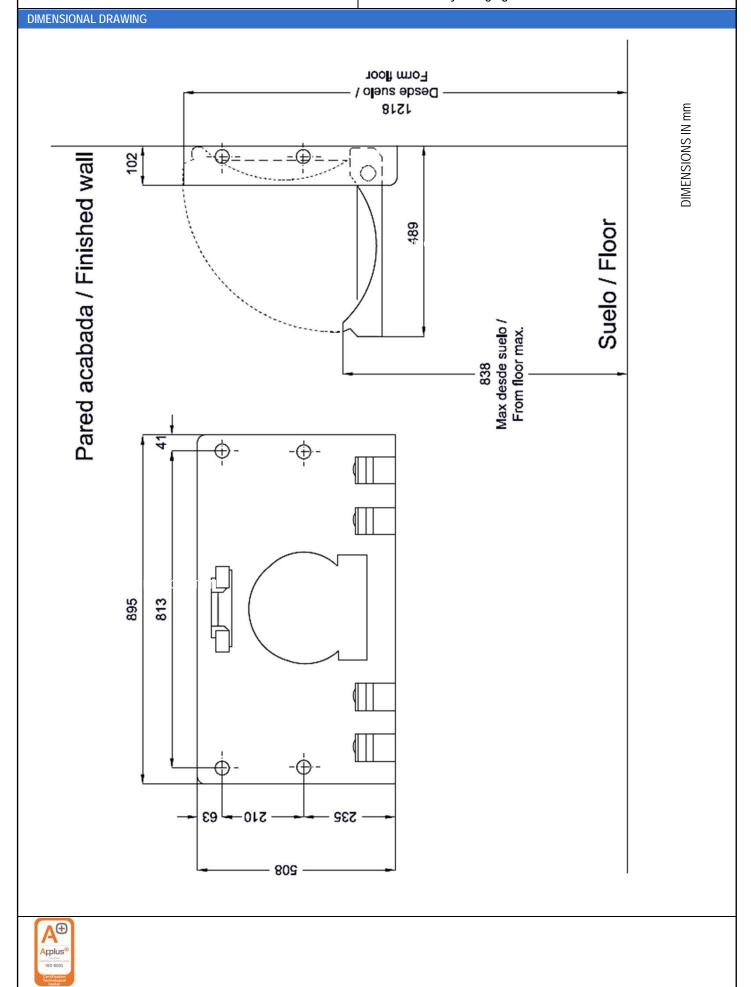

## **TECHNICAL DATA**

- $\cdot$  Made of high quality HDPE (high density polyethylene), durable and with permanent antimicrobial protection.
- · Recommended load weight: max. 30 Kg.
- Dimensions: 500 x 900 x 100 mm (closed) and 500 x 900 x 490 mm (open).
- · Mounting hardware and screws included
- · Own weight: 8,5 Kg.