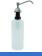

#### Soap Dispenser

- · Horizontal liquid soap dispenser for hang on wall.
- · Pushing button
- · Designed for high traffic people use, specially public bathrooms
- . Anti vandal and strong
- · Polish finished stainless steel

## TECHNICAL DATA

- · Made in Stainless Steel AISI 304.
- · Manual push button.
- · Lateral soap level viewer .
- · Transparent plastic tank inside.
- · Refill cap on top including a special key.
- · Equipped with wall fixing materials.
- · Dimensions: 150 high x 80 wide x 150 deep mm.
- · Recommended distance to install from counter: 120 200 mm.
- · Capacity: 360 ml.
- · Designed for all kind of soaps (except chirurgical).
- · Maintenance: stainless steel requires maintenance, after some time dust may damage the stainless steel chrome. We recommend a regular clearing with an specific stainless steel cleaner.

### SUGGESTED TEXT FOR PRESCRIPTION

VELTIA soap dispenser code 3003 or similar made in AISI 304 Stainless Steel to fix to wall . Dimensions: 150 high x 80 wide x 150 deep mm. Capacity: 360 ml.