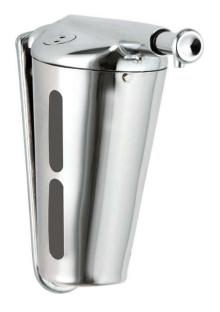

#### Soap Dispenser

- · Horizontal liquid soap dispenser for hang on wall.
- · Pushing button
- · Designed for high traffic people use, specially public bathrooms
- . Anti vandal and strong
- · Polish finished stainless steel

## TECHNICAL DATA

- · Made in Stainless Steel AISI 304.
- · Manual push button.
- · Lateral soap level viewer .
- · Transparent plastic tank inside.
- · Refill cap on top including a special key.
- · Equipped with wall fixing materials.
- · Dimensions: 150 high x 80 wide x 150 deep mm.
- · Recommended distance to install from counter: 120 200 mm.
- · Capacity: 360 ml.
- · Designed for all kind of soaps (except chirurgical).
- · Maintenance: stainless steel requires maintenance, after some time dust may damage the stainless steel chrome. We recommend a regular clearing with an specific stainless steel cleaner.