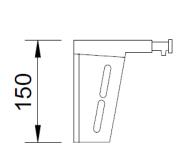

## TECHNICAL DATA

- · Made in Stainless Steel AISI 304.
- · Manual push button.
- · Lateral soap level viewer .
- · Transparent plastic tank inside.
- · Refill cap on top including a special key.
- · Equipped with wall fixing materials.
- · Dimensions: 150 high x 80 wide x 150 deep mm.
- · Recommended distance to install from counter: 120 200 mm.
- · Capacity: 360 ml.
- · Designed for all kind of soaps (except chirurgical).
- · Maintenance: stainless steel requires maintenance, after some time dust may damage the stainless steel chrome. We recommend a regular clearing with an specific stainless steel cleaner.

### SUGGESTED TEXT FOR PRESCRIPTION

VELTIA soap dispenser code 3003 or similar made in AISI 304 Stainless Steel to fix to wall . Dimensions: 150 high x 80 wide x 150 deep mm. Capacity: 360 ml.

# TECHNICAL DRAWING

Dimensions in mm.

03101 03002.B