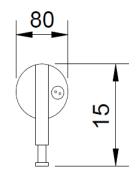

## TECHNICAL DATA

- · Made in Stainless Steel AISI 304.
- · Manual push button.
- · Lateral soap level viewer .
- · Transparent plastic tank inside.
- · Refill cap on top including a special key.
- · Equipped with wall fixing materials.
- · Dimensions: 150 high x 80 wide x 150 deep mm.
- · Recommended distance to install from counter: 120 200 mm.
- · Capacity: 360 ml.
- · Designed for all kind of soaps (except chirurgical).
- · Maintenance: stainless steel requires maintenance, after some time dust may damage the stainless steel chrome. We recommend a regular clearing with an specific stainless steel cleaner.

### SUGGESTED TEXT FOR PRESCRIPTION

VELTIA soap dispenser code 3003 or similar made in AISI 304 Stainless Steel to fix to wall . Dimensions: 150 high x 80 wide x 150 deep mm. Capacity: 360 ml.

# TECHNICAL DRAWING

Dimensions in mm.

03101 03002.B