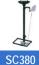

## Wall mounted emergency eyewash

· Wall mounted emergency eyewash.

**EMERGENCY EYEWASH** 

- · High water flow and low water pressure.
- · Instant automatic opening and closing activated by lateral lever.
- · Double aerated jet with dust cover.
- · Green color RAL 6029.
- · Suitable for industries, laboratories and generally where there is risk of personal damages from fire, acids, chemical reactants, petroleum products, radioactive materials or other contaminants.
- · CE conformity.

## TECHNICAL DATA

- · Eyewash basin made of green polypropylene.
- · Manufactured in zinc galvanized steel covered with epoxy paint.
- · Connecting parts in brass.
- · Water pressure, minimum 1.5 maximum 5 bar.
- · Water flow: 14 I/min 10%.
- · Water inlet dimension: 1/2".
- · Outlet dimension: 1+1/4".
- Recommended high installation: 800 1150 mm from finished floor.
- · Dimensions: basin Ø 260 mm.