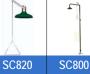

## Wall mounted emergency eyewash

· Wall mounted emergency eyewash.

**EMERGENCY EYEWASH** 

- · High water flow and low water pressure.
- · Instant automatic opening and closing activated by lateral lever.
- · Double aerated jet with dust cover.
- · Green color RAL 6029.
- · Suitable for industries, laboratories and generally where there is risk of personal damages from fire, acids, chemical reactants, petroleum products, radioactive materials or other contaminants.
- · CE conformity.

## TECHNICAL DATA

- · Eyewash basin made of green polypropylene.
- · Manufactured in zinc galvanized steel covered with epoxy paint.
- · Connecting parts in brass.
- · Water pressure, minimum 1.5 maximum 5 bar.
- · Water flow: 14 I/min 10%.
- · Water inlet dimension: 1/2".
- · Outlet dimension: 1+1/4".
- Recommended high installation: 800 1150 mm from finished floor.
- · Dimensions: basin Ø 260 mm.