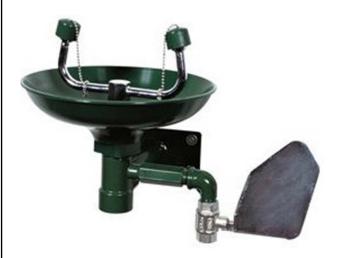

## Wall mounted emergency eyewash

· Wall mounted emergency eyewash.

**EMERGENCY EYEWASH** 

- · High water flow and low water pressure.
- · Instant automatic opening and closing activated by lateral lever.
- · Double aerated jet with dust cover.
- · Green color RAL 6029.
- · Suitable for industries, laboratories and generally where there is risk of personal damages from fire, acids, chemical reactants, petroleum products, radioactive materials or other contaminants.
- · CE conformity.

## TECHNICAL DATA

- · Eyewash basin made of green polypropylene.
- · Manufactured in zinc galvanized steel covered with epoxy paint.
- · Connecting parts in brass.
- · Water pressure, minimum 1.5 maximum 5 bar.
- · Water flow: 14 I/min 10%.
- · Water inlet dimension: 1/2".
- · Outlet dimension: 1+1/4".
- Recommended high installation: 800 1150 mm from finished floor.
- · Dimensions: basin Ø 260 mm.