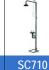

## Wall mounted emergency eyewash

· Wall mounted emergency eyewash.

**EMERGENCY EYEWASH** 

- · High water flow and low water pressure.
- · Instant automatic opening and closing activated by lateral lever.
- · Double aerated jet with dust cover.
- · Green color RAL 6029.
- · Suitable for industries, laboratories and generally where there is risk of personal damages from fire, acids, chemical reactants, petroleum products, radioactive materials or other contaminants.
- · CE conformity.

## TECHNICAL DATA

- · Eyewash basin made of green polypropylene.
- · Manufactured in zinc galvanized steel covered with epoxy paint.
- · Connecting parts in brass.
- · Water pressure, minimum 1.5 maximum 5 bar.
- · Water flow: 14 I/min 10%.
- · Water inlet dimension: 1/2".
- · Outlet dimension: 1+1/4".
- Recommended high installation: 800 1150 mm from finished floor.
- · Dimensions: basin Ø 260 mm.