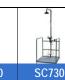

## Wall mounted emergency eyewash

· Wall mounted emergency eyewash.

**EMERGENCY EYEWASH** 

- · High water flow and low water pressure.
- · Instant automatic opening and closing activated by lateral lever.
- · Double aerated jet with dust cover.
- · Green color RAL 6029.
- · Suitable for industries, laboratories and generally where there is risk of personal damages from fire, acids, chemical reactants, petroleum products, radioactive materials or other contaminants.
- · CE conformity.

## TECHNICAL DATA

- · Eyewash basin made of green polypropylene.
- · Manufactured in zinc galvanized steel covered with epoxy paint.
- · Connecting parts in brass.
- · Water pressure, minimum 1.5 maximum 5 bar.
- · Water flow: 14 I/min 10%.
- · Water inlet dimension: 1/2".
- · Outlet dimension: 1+1/4".
- Recommended high installation: 800 1150 mm from finished floor.
- · Dimensions: basin Ø 260 mm.