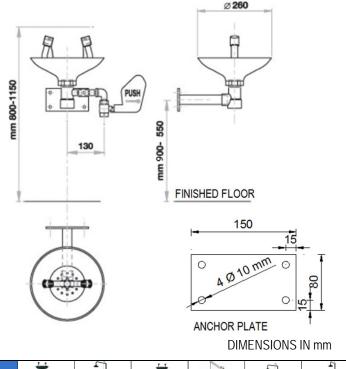

## TECHNICAL DATA

- · Eyewash basin made of green polypropylene.
- · Manufactured in zinc galvanized steel covered with epoxy paint.
- · Connecting parts in brass.
- · Water pressure, minimum 1.5 maximum 5 bar.
- · Water flow: 14 I/min 10%.
- · Water inlet dimension: 1/2".
- · Outlet dimension: 1+1/4".
- Recommended high installation: 800 1150 mm from finished floor.
- · Dimensions: basin Ø 260 mm.

## **TECHNICAL DRAWING**