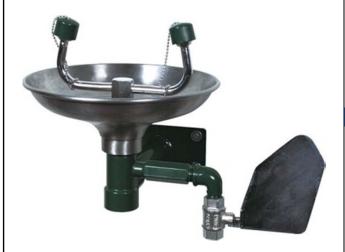

## **TECHNICAL DATA**

- · Stainless steel eye pan.
- · Eye jet in polypropylene green color.
- · Manufactured in zinc galvanized steel covered in epoxy paint.
- · Connecting parts in brass.
- · Water pressure, minimum 0.2MPa max. 0.5 MPa.
- · Water level:14 l/min ± 10%.
- · Water entrance: screw of 1/2".
- · Water exit: screw of 1+1/4".
- · Recommended high installation: 800 1150 mm from finished floor.
- · Dimensions: basin Ø 260 mm.

## **TECHNICAL DRAWING**