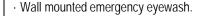

## Wall mounted emergency eyewash

- · High water flow and low water pressure.
- · Instant automatic opening and closing activated by lateral lever.
- · Double aerated jet with dust cover.
- · Green color RAL 6029.
- · Suitable for industries, laboratories and generally where there is risk of personal damages from fire, acids, chemical reactants, petroleum products, radioactive materials or other contaminants.
- · CE conformity.

## **TECHNICAL DATA**

- · Stainless steel eye pan.
- · Eye jet in polypropylene green color.
- · Manufactured in zinc galvanized steel covered in epoxy paint.
- · Connecting parts in brass.
- · Water pressure, minimum 0.2MPa max. 0.5 MPa.
- · Water level:14 l/min ± 10%.
- · Water entrance: screw of 1/2".
- · Water exit: screw of 1+1/4".
- · Recommended high installation: 800 1150 mm from finished floor.
- · Dimensions: basin Ø 260 mm.