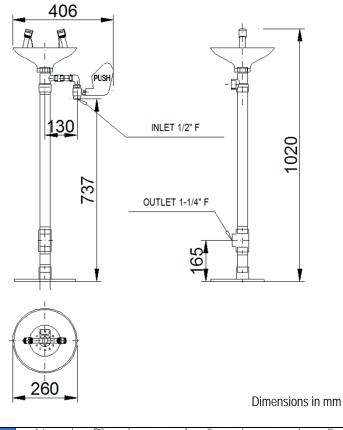

#### **TECHNICAL DATA**

- · Eyewash basin and double arms in green polypropylene.
- · Manufactured in zinc galvanized steel covered in epoxy paint.
- · Connecting parts in brass.
- · Water pressure, minimum 1.5 maximum 5 bar.
- · Water inlet dimension: 1/2".
- · Outlet dimension: 1+1/4".
- · Dimensions: 1020 high x 406 wide mm. Basin Ø 260 mm.

# SUGGESTED TEXT FOR PRESCRIPTION

NOFER or similar floor emergency eyewash equipment. Instant automatic opening and closing activated by lateral lever. Manufactured in zinc galvanized steel covered in epoxy paint. Eyewash basin and arms made of green polypropylene. Dimensions: 1020 high x 406 wide mm. Basin  $\varnothing$  260 mm.

### **TECHNICAL DRAWING**