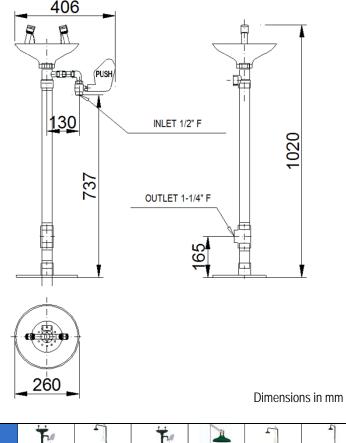

## TECHNICAL DRAWING

SUGGESTED TEXT FOR PRESCRIPTION

NOFER or similar floor emergency eyewash equipment. Instant automatic opening and closing activated by lateral lever. Manufactured in zinc galvanized steel covered in epoxy paint. Eyewash basin and arms made of stainless steel. Dimensions: 1020 high x 406 wide mm. Basin Ø 260 mm.

## **TECHNICAL DATA**

- · Eyewash basin and double arms in stainless steel.
- · Manufactured in zinc galvanized steel covered in epoxy paint.
- · Connecting parts in brass.
- · Water pressure, minimum 1.5 maximum 5 bar.
- · Water inlet dimension: 1/2".
- · Outlet dimension: 1+1/4".
- $\cdot$  Dimensions: 1020 high x 406 wide mm. Basin Ø 260 mm.