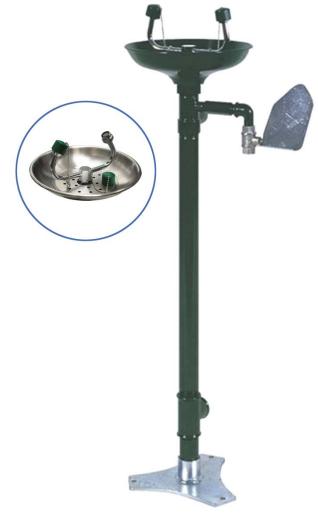

SUGGESTED TEXT FOR PRESCRIPTION

NOFER or similar floor emergency eyewash equipment. Instant automatic opening and closing activated by lateral lever. Manufactured in zinc galvanized steel covered in epoxy paint. Eyewash basin and arms made of stainless steel. Dimensions: 1020 high x 406 wide mm. Basin Ø 260 mm.

## Pedestal emergency eyewash

- · Floor emergency eyewash equipment.
- · High water flow and low water pressure with total way out valve.
- · Instant automatic opening and closing activated by lateral lever.
- · Double aerated jet with dust cover.
- · Green color RAL 6029.
- · Suitable for industries, laboratories and generally where there is risk of personal damages from fire, acids, chemical reactants, petroleum products, radioactive materials or other contaminants.
- · CE conformity.

## **TECHNICAL DATA**

- · Eyewash basin and double arms in stainless steel.
- · Manufactured in zinc galvanized steel covered in epoxy paint.
- · Connecting parts in brass.
- · Water pressure, minimum 1.5 maximum 5 bar.
- · Water inlet dimension: 1/2".
- · Outlet dimension: 1+1/4".
- $\cdot$  Dimensions: 1020 high x 406 wide mm. Basin Ø 260 mm.