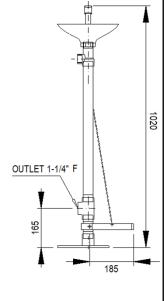

# TECHNICAL DATA

- · Eyewash basin made of green polypropylene.
- · Manufactured in zinc galvanized steel covered with epoxy paint.
- · Connecting parts in brass.
- · Water pressure, minimum 0,2 MPa maximum 0,5 MPa.
- · Water flow: 14 I/min  $\pm$  10% .
- · Water inlet dimension: 1/2".
- · Outlet dimension: 1+1/4".
- · Dimensions: 1020 mm high, basin Ø 260 mm.

## **TECHNICAL DRAWING**

Dimensions in mm