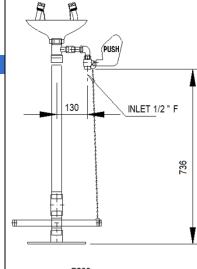

# TECHNICAL DATA

- · Eyewash basin made of green polypropylene.
- · Manufactured in zinc galvanized steel covered with epoxy paint.
- · Connecting parts in brass.
- · Water pressure, minimum 0,2 MPa maximum 0,5 MPa.
- · Water flow: 14 I/min  $\pm$  10% .
- · Water inlet dimension: 1/2".
- · Outlet dimension: 1+1/4".
- · Dimensions: 1020 mm high, basin Ø 260 mm.

## **TECHNICAL DRAWING**

Dimensions in mm