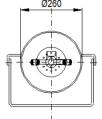

# TECHNICAL DATA

- · Eyewash basin made of green polypropylene.
- · Manufactured in zinc galvanized steel covered with epoxy paint.
- · Connecting parts in brass.
- · Water pressure, minimum 0,2 MPa maximum 0,5 MPa.
- · Water flow: 14 I/min  $\pm$  10% .
- · Water inlet dimension: 1/2".
- · Outlet dimension: 1+1/4".
- · Dimensions: 1020 mm high, basin Ø 260 mm.

## **TECHNICAL DRAWING**

Dimensions in mm