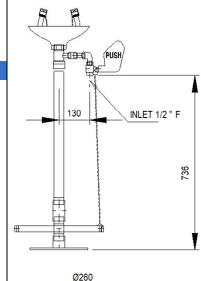

## TECHNICAL DATA

- · Eyewash basin made of stainless steel.
- · Manufactured in zinc galvanized steel covered with epoxy paint.
- · Connecting parts made of brass.
- · Water pressure, minimum 0,2 MPa maximum 0,5 MPa.
- · Water flow: 14 I/min  $\pm$  10% .
- · Water inlet dimension: 1/2".
- · Outlet dimension: 1+1/4".
- · Dimensions: 1020 mm high, basin Ø 260 mm.

## **TECHNICAL DRAWING**

Dimensions in mm