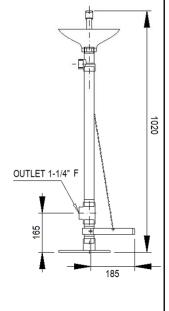

## SUGGESTED TEXT FOR PRESCRIPTION

NOFER or similar floor emergency eyewash equipment. Instant automatic opening activated by lateral lever or foot pedal. Manufactured in zinc galvanized steel covered with green epoxy paint. Eyewash basin made of stainless steel. Dimensions: 1020 mm high, basin  $\emptyset$  260 mm.

## TECHNICAL DATA

- · Eyewash basin made of stainless steel.
- · Manufactured in zinc galvanized steel covered with epoxy paint.
- · Connecting parts made of brass.
- · Water pressure, minimum 0,2 MPa maximum 0,5 MPa.
- · Water flow: 14 I/min  $\pm$  10% .
- · Water inlet dimension: 1/2".
- · Outlet dimension: 1+1/4".
- · Dimensions: 1020 mm high, basin Ø 260 mm.

## **TECHNICAL DRAWING**

Dimensions in mm