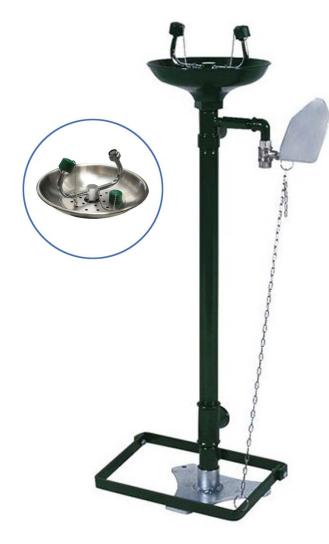

## SUGGESTED TEXT FOR PRESCRIPTION

NOFER or similar floor emergency eyewash equipment. Instant automatic opening activated by lateral lever or foot pedal. Manufactured in zinc galvanized steel covered with green epoxy paint. Eyewash basin made of stainless steel. Dimensions: 1020 mm high, basin  $\emptyset$  260 mm.

## Pedestal emergency eyewash

- · Floor emergency eyewash.
- · High water flow and low water pressure with total way out valve.
- · Instant automatic opening activated by lateral lever or foot pedal.
- · Double aerated jet with dust cover.
- · Green color RAL 6029.
- $\cdot$  Suitable for industries, laboratories and generally where there is risk of personal damages from fire, acids, chemical reactants, petroleum products, radioactive materials or other contaminants.
- · CE conformity.

## TECHNICAL DATA

- · Eyewash basin made of stainless steel.
- · Manufactured in zinc galvanized steel covered with epoxy paint.
- · Connecting parts made of brass.
- · Water pressure, minimum 0,2 MPa maximum 0,5 MPa.
- · Water flow: 14 I/min  $\pm$  10% .
- · Water inlet dimension: 1/2".
- · Outlet dimension: 1+1/4".
- · Dimensions: 1020 mm high, basin Ø 260 mm.