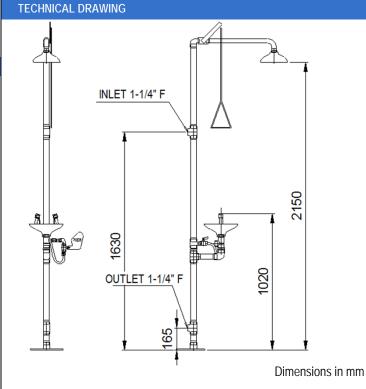

## **TECHNICAL DATA**

- · Shower head and eyewash bowl made of green polypropylene.
- · Manufactured body made of galvanized zinc steel with epoxy painted.
- · Connecting parts in brass.
- · Min. required water flow: 6 liters / minute (2 bar).
- · Eyewash flow: 14 liters / minute ± 10%.
- · Emergency shower flow: 120 liters / minute (3 bar).
- · Water inlet: 1+1/4" thread.
- · Water outlet: 1+1/4" thread.