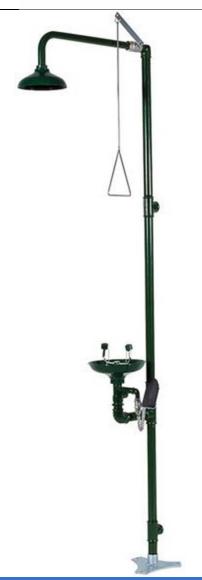

## **New Generation Hand Dryers**

**Emergency shower and eyewash** 

- · Total way out valve shower, manual and instant opening.
- · Emergency eyewash with high flow at low pressure.
- Emergency shower activated through rigid lever with triangle handle.
- · Emergency eyewash activated through side lever.
- · Double aerated jet with dust cover.
- · Color green RAL 6029.
- · Suitable for industries, laboratories and generally where there is risk of personal damages from fire, acids, chemical reactants, petroleum products, radioactive materials or other contaminants.
- · CE conformity.