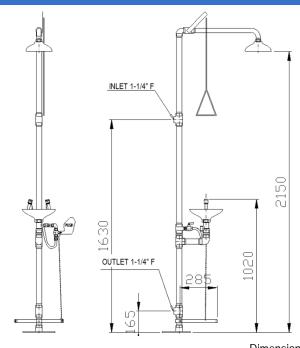

## TECHNICAL DATA

- · Shower head and eyewash bowl made of green polypropylene.
- · Manufactured body made of galvanized zinc steel with epoxy paint.
- · Connecting parts made of brass.
- · Min. required water flow: 6 liters / minute (2 bar).
- Eyewash flow: 14 liters / minute ± 10%.
- · Emergency shower flow: 120 liters / minute (3 bar).
- · Water inlet: 1+1/4" thread.
- · Water outlet: 1+1/4" thread.

## **TECHNICAL DRAWING**

Dimensions in mm