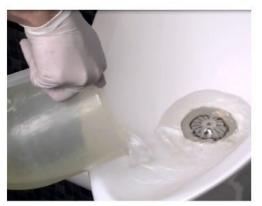

#### **INSTRUCTIONS OF MAINTENANCE:**

- All the urinals with or without water require a general cleanliness depending on the use to which they are subjected. It is recommended in once a day clean that with a cleaning cloth and neutral detergent.
- 2. The valves GW6 tolerate the majority of standard products of cleanliness, but it is recommended don't use bleach nor detergents with 10% of acid contents.
- 3. It's recommended pour every 2 o 3 weeks a little bit of hot water with detergent to avoid obstructions of hair, particles of dirty and rests of fat in uric acid that urine contains.
- 4. VELTIA recommend used the ecologic detergent RT CLEANER special for his urinals and supply more useful life to the silicone valves.

### **REPLACEMENT OF THE VALVE:**

- 1. Passed between 8 and 10 months, or before in case of bad odors, the valve must be replaced.
- 2. Use a screwdriver to throw off the mess strainer of valve protection.
- 3. Unroll the valve and move away.
- 4. Pour a little bit of water and clean with detergent the drainpipe.
- 5. Put the new valve and wind until it stands.
- 6. Put another time the mess strainer with the screw.