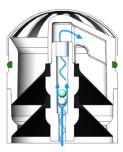

the hungers.
- 6.-Catch the adaptor supply and make a sealing thread of silicone around the level part of the rim of stainless steel. In case that not have silicone, you can use the junction of black rubber supplied to make the sealing function.
- 7.- Put the adaptor in the urinal land push, making sure that is centered and well supported. Put the nut of the adaptor by the bottom of the urinal and tighten until it's well designed and firm.
- 8.-Take some rest of silicone inside of the urinal and clean all the surface.
- 9.- Connect the adaptor to the drainpipe system.
- 10.- Pour some water to confirm that there are not losses.
- 11.- READY TO BE USED.







Unique cartridge and valve system odor free

### **MEASURES OF URINAL:**



### **VALVE FUNCTIONING AND NON-RETURN SYSTEM:**