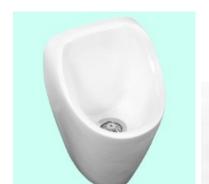

### **CONTENTS:**

1 x ceramic urinal

1 x adaptor with valve GW6 pre-installed

2 x hangers

Unique cartridge and valve system odor free

### **MEASURES OF URINAL:**