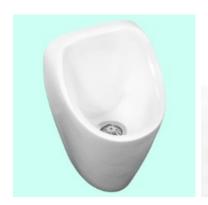

### **CONTENTS:**

1 x ceramic urinal

1 x adaptor with valve GW6 pre-installed

2 x hangers

Unique cartridge and valve system odor free

### **MEASURES OF URINAL:**