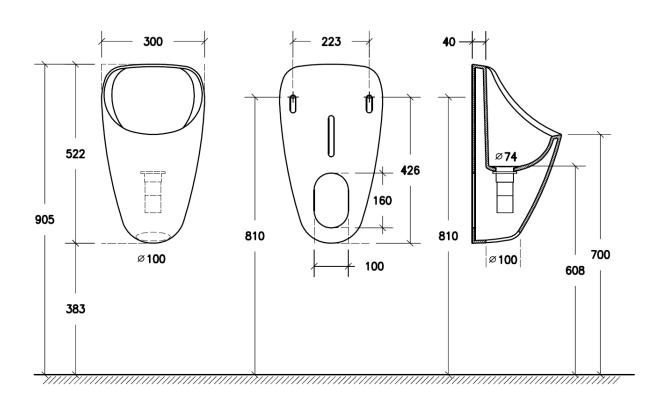

f 9,2kg of the ceramic urinal.
- 5.- Put up the urinal in the hungers.
- 6.-Catch the adaptor supply and make a sealing thread of silicone around the level part of the rim of stainless steel. In case that not have silicone, you can use the junction of black rubber supplied to make the sealing function.
- 7.- Put the adaptor in the urinal land push, making sure that is centered and well supported. Put the nut of the adaptor by the bottom of the urinal and tighten until it's well designed and firm.
- 8.-Take some rest of silicone inside of the urinal and clean all the surface.
- 9.- Connect the adaptor to the drainpipe system.
- 10.- Pour some water to confirm that there are not losses.
- 11.- READY TO BE USED.







Unique cartridge and valve system odor free

### **MEASURES OF URINAL:**



### **VALVE FUNCTIONING AND NON-RETURN SYSTEM:**