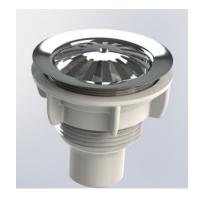

### **REPLACEMENT OF THE VALVE:**

- 1. Passed between 8 and 10 months, or before in case of bad odors, the valve must be replaced.
- 2. Use a screwdriver to throw off the mess strainer of valve protection.
- 3. Unroll the valve and move away.
- 4. Pour a little bit of water and clean with detergent the drainpipe.
- 5. Put the new valve and wind until it stands.
- 6. Put another time the mess strainer with the screw.

### **VALVE FUNCTIONING AND NON-RETURN SYSTEM:**