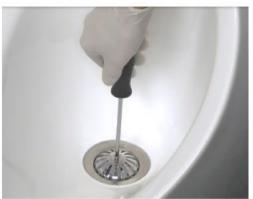

### **REPLACEMENT OF THE VALVE:**

- 1. Passed between 8 and 10 months, or before in case of bad odors, the valve must be replaced.
- 2. Use a screwdriver to throw off the mess strainer of valve protection.
- 3. Unroll the valve and move away.
- 4. Pour a little bit of water and clean with detergent the drainpipe.
- 5. Put the new valve and wind until it stands.
- 6. Put another time the mess strainer with the screw.