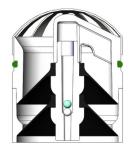

al in the hungers.
- 6.-Catch the adaptor supply and make a sealing thread of silicone around the level part of the rim of stainless steel. In case that not have silicone, you can use the junction of black rubber supplied to make the sealing function.
- 7.- Put the adaptor in the urinal land push, making sure that is centered and well supported. Put the nut of the adaptor by the bottom of the urinal and tighten until it's well designed and firm.
- 8.-Take some rest of silicone inside of the urinal and clean all the surface.
- 9.- Connect the adaptor to the drainpipe system.
- 10.- Pour some water to confirm that there are not losses.
- 11.- READY TO BE USED.







Unique cartridge and valve system odor free

### **MEASURES OF URINAL:**



### **VALVE FUNCTIONING AND NON-RETURN SYSTEM:**