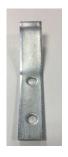

### **CONTENTS:**

1 x ceramic urinal

1 x adaptor with valve GW6 pre-installed

2 x hangers

Unique cartridge and valve system odor free

#### INSTRUCTIONS OF ASSEMBLY:

- 1.- Measure a horizontal line of 21cm. This line mark the level where have to be the lower part of the hungers of the urinal. (The height of assembly is normally 70 cm since the floor to the front border of the urinal for the use of adults. If it's mounted one or more urinals for children, identify the height of border which you prefer and change Line A as appropriate.)
- 2.- In case of put some collateral urinals, the typical distance by axis it is 70 cm (we not recommend less than 60 cm for the use of adults).
- 3.- The distance by hangers it is 22 cm. We recommend measure the distance by the actual hole centers of the supplied urinal to make sure that there are 22 cm of separation.
- 4.- Put the hungers in your desired position and mark the holes. Make the holes and put the hungers. Make sure that the screws can supported the weight of 9,2kg of the ceramic urinal.
- 5.- Put up the urinal in the hungers.
- 6.-Catch the adaptor supply and make a sealing thread of silicone around the level part of the rim of stainless steel. In case that not have silicone, you can use the junction of black rubber supplied to make the sealing function.
- 7.- Put the adaptor in the urinal land push, making sure that is centered and well supported. Put the nut of the adaptor by the bottom of the urinal and tighten until it's well designed and firm.
- 8.-Take some rest of silicone inside of the urinal and clean all the surface.
- 9.- Connect the adaptor to the drainpipe system.
- 10.- Pour some water to confirm that there are not losses.
- 11.- READY TO BE USED.