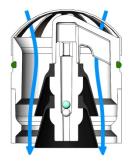

in the hungers.
- 6.-Catch the adaptor supply and make a sealing thread of silicone around the level part of the rim of stainless steel. In case that not have silicone, you can use the junction of black rubber supplied to make the sealing function.
- 7.- Put the adaptor in the urinal land push, making sure that is centered and well supported. Put the nut of the adaptor by the bottom of the urinal and tighten until it's well designed and firm.
- 8.-Take some rest of silicone inside of the urinal and clean all the surface.
- 9.- Connect the adaptor to the drainpipe system.
- 10.- Pour some water to confirm that there are not losses.
- 11.- READY TO BE USED.







Unique cartridge and valve system odor free

### **MEASURES OF URINAL:**



### **VALVE FUNCTIONING AND NON-RETURN SYSTEM:**