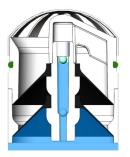

n the hungers.
- 6.-Catch the adaptor supply and make a sealing thread of silicone around the level part of the rim of stainless steel. In case that not have silicone, you can use the junction of black rubber supplied to make the sealing function.
- 7.- Put the adaptor in the urinal land push, making sure that is centered and well supported. Put the nut of the adaptor by the bottom of the urinal and tighten until it's well designed and firm.
- 8.-Take some rest of silicone inside of the urinal and clean all the surface.
- 9.- Connect the adaptor to the drainpipe system.
- 10.- Pour some water to confirm that there are not losses.
- 11.- READY TO BE USED.







Unique cartridge and valve system odor free

### **MEASURES OF URINAL:**



### **VALVE FUNCTIONING AND NON-RETURN SYSTEM:**