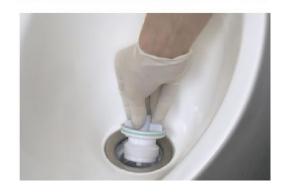

### **REPLACEMENT OF THE VALVE:**

- 1. Passed between 8 and 10 months, or before in case of bad odors, the valve must be replaced.
- 2. Use a screwdriver to throw off the mess strainer of valve protection.
- 3. Unroll the valve and move away.
- 4. Pour a little bit of water and clean with detergent the drainpipe.
- 5. Put the new valve and wind until it stands.
- 6. Put another time the mess strainer with the screw.