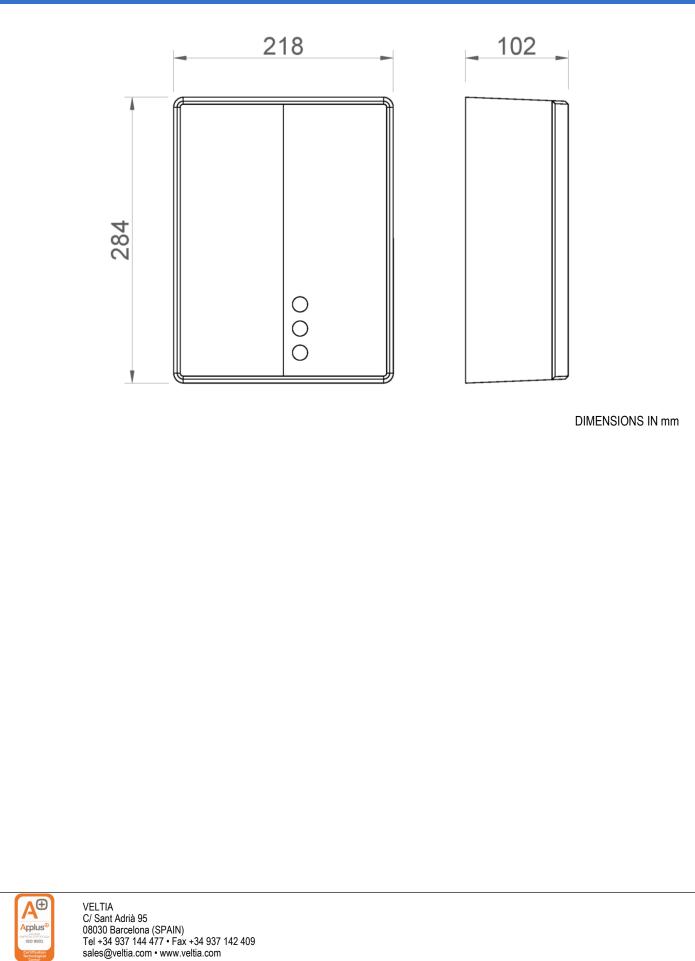

| VELTIA                                                                                                                                                                                                                                                                        | BIGFLOW EVO AUTOMATIC HAND DRYER                                                                                                                                                                                                                                                                                                                                                                                                                                                                                                                                                                                                                                                                                                                                                                                                                                                                                                                                                                                                                                                                                                                                                                                                                                                                                                                                                                                                                                   |
|-------------------------------------------------------------------------------------------------------------------------------------------------------------------------------------------------------------------------------------------------------------------------------|--------------------------------------------------------------------------------------------------------------------------------------------------------------------------------------------------------------------------------------------------------------------------------------------------------------------------------------------------------------------------------------------------------------------------------------------------------------------------------------------------------------------------------------------------------------------------------------------------------------------------------------------------------------------------------------------------------------------------------------------------------------------------------------------------------------------------------------------------------------------------------------------------------------------------------------------------------------------------------------------------------------------------------------------------------------------------------------------------------------------------------------------------------------------------------------------------------------------------------------------------------------------------------------------------------------------------------------------------------------------------------------------------------------------------------------------------------------------|
| BARCELONA                                                                                                                                                                                                                                                                     | BIGFLOW EVO Automatic electronic hand dryer                                                                                                                                                                                                                                                                                                                                                                                                                                                                                                                                                                                                                                                                                                                                                                                                                                                                                                                                                                                                                                                                                                                                                                                                                                                                                                                                                                                                                        |
|                                                                                                                                                                                                                                                                               | <ul> <li>Automatic electronic hand dryer.</li> <li>Model for mounting on the surface.</li> <li>Stainless steel housing, white finish. Also available in satin finish (VELTIA 01481.S), gloss finish (VELTIA 1481.B), black finish (VELTIA 01481.N) and other colors.</li> <li>Suitable for collectivities and designed for high traffic bathroom and continuous use.</li> <li>Robust, anti-vandal and safe because it is built without sharp edges or other dangerous elements.</li> <li>In accordance with European safety directives (EC).</li> </ul>                                                                                                                                                                                                                                                                                                                                                                                                                                                                                                                                                                                                                                                                                                                                                                                                                                                                                                            |
|                                                                                                                                                                                                                                                                               | TECHNICAL DATA                                                                                                                                                                                                                                                                                                                                                                                                                                                                                                                                                                                                                                                                                                                                                                                                                                                                                                                                                                                                                                                                                                                                                                                                                                                                                                                                                                                                                                                     |
| SUGGESTED TEXT FOR PRESCRIPTION         VELTIA BIGFLOW EVO hand dryer, with stainless steel housing, white finish, hot air driven with electronic sensor, 2050 W power and temperature of 60°C. Speed motor: 2800 r.p.m. Dimensions: 284 height x 218 width x 102 depth (mm). | <ul> <li>Housing made of a single piece of stainless steel white finish, 1,2 mm thick.</li> <li>Electronic infrared sensor that stops the function when the hands leave the active range.</li> <li>Air temperature (room temperature of 20°C): 60 °C.</li> <li>Universal motor without brushes (maintenance not needed).</li> <li>Motor speed: 2800 r.p.m.</li> <li>Air speed: 65 km/h.</li> <li>Total power: 2050 W (optional 1200 W).</li> <li>Motor power: 110 W.</li> <li>Voltage/Frequency: 220-240 V ~ 50/60 Hz.</li> <li>Electrical isolation: Class II.</li> <li>Maximum consumption: 9 A.</li> <li>Noise level from 2 meters: 60 dBA.</li> <li>Protection index: IPX1.</li> <li>Dimensions: 284 height x 218 width x 102 depth (mm).</li> <li>Net weight: 3,9 kg.</li> <li>Weight with individual packing: 4,3 kg.</li> <li>With safety thermal limiter and automatic stoppage due to vandalism.</li> <li>Function: place your hands under the appliance. The hand dryer will start automatically and it continues working while the hands are within the active range. The device switches off after a few seconds of removal.</li> <li>Cleaning: stainless steel needs maintenance because dust can eventually damage the chromium (Cr) content in stainless steel. We recommend monthly cleaning with a stainless steel special cleaner.</li> <li>estimated drying time: 40 seconds. Adjustable time by potentiometer from 0 to 90 seconds.</li> </ul> |
| VELTIA<br>C/ Sant Adrià 95<br>08030 Barcelona (SPAIN)<br>Tel +34 937 144 477 • Fax +34 937 142 409<br>sales@veltia.com • www.veltia.com                                                                                                                                       |                                                                                                                                                                                                                                                                                                                                                                                                                                                                                                                                                                                                                                                                                                                                                                                                                                                                                                                                                                                                                                                                                                                                                                                                                                                                                                                                                                                                                                                                    |

BIGFLOW EVO Automatic electronic hand dryer

**TECHNICAL DRAWING** 