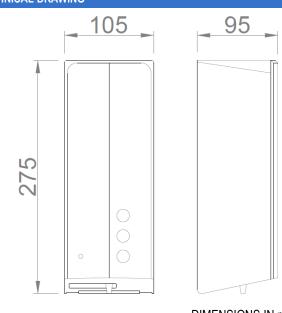

### **TECHNICAL DATA**

- · Made of ABS white finish.
- · Electronic infrared sensor that stops the dispenser when the hands are removed from the detection field.
- · Capacity: 1000 ml. Refillable.
- · Works with 6 batteries of 1,5 V.
- · Dimensions: 275 height x 105 width x 95 depth (mm).
- Operation: place your hands under the dispenser. This is activated automatically, remaining in operation while the hands are inside the sensor field. The dispenser goes off when you remove your hands.

## SUGGESTED TEXT FOR PRESCRIPTION

Automatic powered soap dispenser VELTIA with activation by infrared sensor, made of ABS white finish. To fix to the wall with content viewer and security lock. Dimensions: 275 height x 105 width x 95 depth (mm).

# TECHNICAL DRAWING

DIMENSIONS IN mm

www.veltia.com