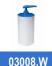

# LIQUID SOAP DISPENSER

ទី 03038.W

## Liquid soap dispenser

- Suitable for soap and foam soap with pump (VELTIA 03038.FP) not included.
- ABS housing white finish. Also available in satin finish (VELTIA 03039.S), gloss finish (VELTIA 03039.B), black finish (VELTIA 03039.N) and other colors.
- · With content viewer and security lock.
- · Suitable for public places of high frequency of use.
- · Led shows that indicates when batteries replaced.
- · Suitable for alcohol-based disinfectants.

### **TECHNICAL DATA**

- · Made of ABS white finish.
- · Electronic infrared sensor that stops the dispenser when the hands are removed from the detection field.
- · Capacity: 1000 ml. Refillable.
- · Works with 6 batteries of 1,5 V.
- · Dimensions: 275 height x 105 width x 95 depth (mm).
- Operation: place your hands under the dispenser. This is activated automatically, remaining in operation while the hands are inside the sensor field. The dispenser goes off when you remove your hands.