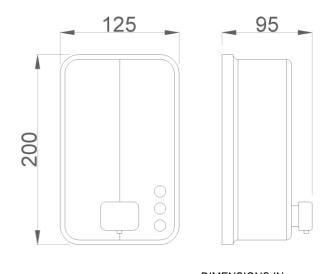

## **TECHNICAL DATA**

- · Made in AISI 304 stainless steel, gloss finish, in one piece.
- · Capacity: 1,2 liters. Refillable.
- · In the upper part is located the refilling door which opens with an special vandal proof key.
- · installation: 3 hidden points for fixing to the wall. Screws included.
- · Vandal proof polycarbonate soap level viewer.
- · Dimensions: 200 height x 125 width x 95 depth (mm).
- · Recommended height of installation on countertop: 120-200 mm.
- · Suitable for all types of soaps (except surgical).
- Maintenance: the stainless steel requires maintenance, after some time dust may damage the stainless steel chrome. We recommend a regular clearing with an specific stainless steel clearing.

## **TECHNICAL DRAWING**

DIMENSIONS IN mm

www.veltia.com