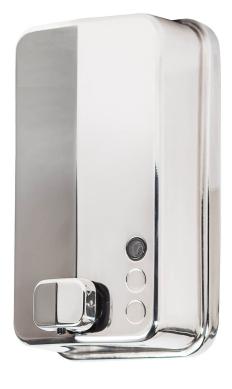

## Liquid soap dispenser

- · Soap dispenser for wall mounted installation.
- · Push button activation.
- · Suitable for public areas.
- · Stainless steel sheet housing gloss finish. Also available in satin finish (VELTIA 03050.S), black finish (VELTIA 03050.N) and other colors.
- · Durability and resistance to corrosion
- · Robust, anti-vandalism and safe because it is built without sharp edges.

## **TECHNICAL DATA**

- · Made in AISI 304 stainless steel, gloss finish, in one piece.
- · Capacity: 1,2 liters. Refillable.
- · In the upper part is located the refilling door which opens with an special vandal proof key.
- · installation: 3 hidden points for fixing to the wall. Screws included.
- · Vandal proof polycarbonate soap level viewer.
- · Dimensions: 200 height x 125 width x 95 depth (mm).
- · Recommended height of installation on countertop: 120-200 mm.
- · Suitable for all types of soaps (except surgical).
- Maintenance: the stainless steel requires maintenance, after some time dust may damage the stainless steel chrome. We recommend a regular clearing with an specific stainless steel clearing.