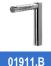

## Liquid soap dispenser

- · Soap dispenser for wall mounted installation.
- · Push button activation.
- · Suitable for public areas.
- · Stainless steel sheet housing gloss finish. Also available in satin finish (VELTIA 03050.S), black finish (VELTIA 03050.N) and other colors.
- · Durability and resistance to corrosion
- · Robust, anti-vandalism and safe because it is built without sharp edges.

## **TECHNICAL DATA**

- · Made in AISI 304 stainless steel, gloss finish, in one piece.
- · Capacity: 1,2 liters. Refillable.
- · In the upper part is located the refilling door which opens with an special vandal proof key.
- · installation: 3 hidden points for fixing to the wall. Screws included.
- · Vandal proof polycarbonate soap level viewer.
- · Dimensions: 200 height x 125 width x 95 depth (mm).
- · Recommended height of installation on countertop: 120-200 mm.
- · Suitable for all types of soaps (except surgical).
- Maintenance: the stainless steel requires maintenance, after some time dust may damage the stainless steel chrome. We recommend a regular clearing with an specific stainless steel clearing.