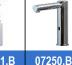

for fixing to the wall. Screws included.
- · Vandal proof polycarbonate soap level viewer.
- · Dimensions: 200 height x 125 width x 95 depth (mm).
- · Recommended height of installation on countertop: 120-200 mm.
- · Suitable for all types of soaps (except surgical).
- Maintenance: the stainless steel requires maintenance, after some time dust may damage the stainless steel chrome. We recommend a regular clearing with an specific stainless steel clearing.

## SUGGESTED TEXT FOR PRESCRIPTION

VELTIA liquid soap dispenser with push-button activation. Wall installation, vertical, made of AISI 304 stainless steel, gloss finish. Plastic inner tank. Dimensions: 200 height x 125 width x 95 depth (mm). Capacity: 1,2 liters.

## **TECHNICAL DRAWING**



DIMENSIONS IN mm



www.veltia.com