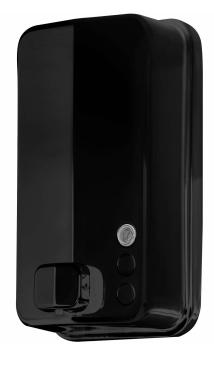

## Liquid soap dispenser

- · Soap dispenser for wall mounted installation.
- · Push button activation.
- · Suitable for public areas.
- · Stainless steel sheet housing black finish. Also available in satin finish (VELTIA 03050.S), gloss finish (VELTIA 03050.B) and other colors.
- · Durability and resistance to corrosion
- · Robust, anti-vandalism and safe because it is built without sharp edges.

## **TECHNICAL DATA**

- · Made in AISI 304 stainless steel, black finish, in one piece.
- · Capacity: 1,2 liters. Refillable.
- · In the upper part is located the refilling door which opens with an special vandal proof key.
- · installation: 3 hidden points for fixing to the wall. Screws included.
- · Vandal proof polycarbonate soap level viewer.
- Dimensions: 200 height x 125 width x 95 depth (mm).
- · Recommended height of installation on countertop: 120-200 mm.
- Suitable for all types of soaps (except surgical).
- Maintenance: the stainless steel requires maintenance, after some time dust may damage the stainless steel chrome. We recommend a regular clearing with an specific stainless steel clearing.