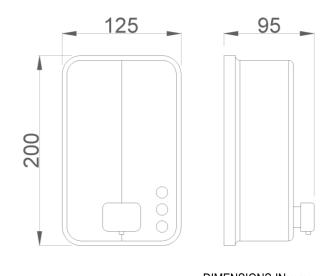

## **TECHNICAL DATA**

- · Made in AISI 304 stainless steel, black finish, in one piece.
- · Capacity: 1,2 liters. Refillable.
- · In the upper part is located the refilling door which opens with an special vandal proof key.
- · installation: 3 hidden points for fixing to the wall. Screws included.
- · Vandal proof polycarbonate soap level viewer.
- Dimensions: 200 height x 125 width x 95 depth (mm).
- · Recommended height of installation on countertop: 120-200 mm.
- Suitable for all types of soaps (except surgical).
- Maintenance: the stainless steel requires maintenance, after some time dust may damage the stainless steel chrome. We recommend a regular clearing with an specific stainless steel clearing.

## **TECHNICAL DRAWING**

DIMENSIONS IN mm

www.veltia.com