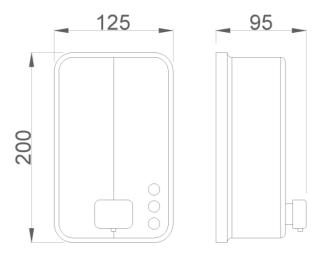

## **TECHNICAL DATA**

- · Made in AISI 304 stainless steel, satin finish, in one piece.
- · Capacity: 1,2 liters. Refillable.
- · In the upper part is located the refilling door which opens with an special vandal proof key.
- · installation: 3 hidden points for fixing to the wall. Screws included.
- · Vandal proof polycarbonate soap level viewer.
- Dimensions: 200 height x 125 width x 95 depth (mm).
- · Recommended height of installation on countertop: 120-200 mm.
- · Suitable for all types of soaps (except surgical).
- Maintenance: the stainless steel requires maintenance, after some time dust may damage the stainless steel chrome. We recommend a regular clearing with an specific stainless steel clearing.

## SUGGESTED TEXT FOR PRESCRIPTION

VELTIA liquid soap dispenser with push-button activation. Wall installation, vertical, made of AISI 304 stainless steel, satin finish. Plastic inner tank. Dimensions: 200 height x 125 width x 95 depth (mm). Capacity: 1,2 liters.

## **TECHNICAL DRAWING**

DIMENSIONS IN mm

www.veltia.com