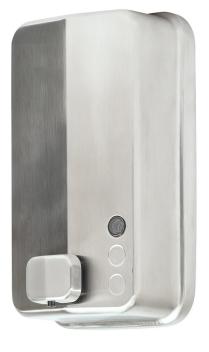

## Liquid soap dispenser

- · Soap dispenser for wall mounted installation.
- · Push button activation.
- · Suitable for public areas.
- · Stainless steel sheet housing satin finish. Also available in gloss finish (VELTIA 03050.B), black finish (VELTIA 03050.N) and other colors.
- · Durability and resistance to corrosion
- · Robust, anti-vandalism and safe because it is built without sharp edges.

## **TECHNICAL DATA**

- · Made in AISI 304 stainless steel, satin finish, in one piece.
- · Capacity: 1,2 liters. Refillable.
- · In the upper part is located the refilling door which opens with an special vandal proof key.
- · installation: 3 hidden points for fixing to the wall. Screws included.
- · Vandal proof polycarbonate soap level viewer.
- Dimensions: 200 height x 125 width x 95 depth (mm).
- · Recommended height of installation on countertop: 120-200 mm.
- · Suitable for all types of soaps (except surgical).
- Maintenance: the stainless steel requires maintenance, after some time dust may damage the stainless steel chrome. We recommend a regular clearing with an specific stainless steel clearing.