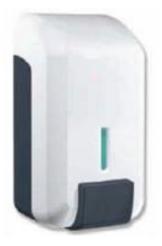

## LIQUID SOAP / GEL DISPENSER

ë EU44478

## Liquid soap / gel dispenser

- · Soap / gel dispenser for any disinfectant, soap and hydroalcoholic gel.
- · Push button activation.
- · Suitable for public areas.
- · 800 ml airtight inner tank.
- · White finish
- · Includes charge viewer

## **TECHNICAL DATA**

- · Made in ABS material.
- · Capacity: 800 ml. Refillable.
- Rigid tank
- With safety look according to HACCP regulation.
- · Soap / gel level viewer.
- · Dimensions: 212 height x 115 width x 115 depth (mm).
- · Product appropriated for communities

## SUGGESTED TEXT FOR PRESCRIPTION

VELTIA liquid soap / gel dispenser with push-button activation. Wall installation, vertical, made of ABS material. White finish. Plastic inner tank. Dimensions: 212 height x 115 width x 115 depth (mm). Capacity: 800 ml . Weight: 0,445 kg.